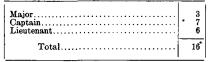

#### 8. DISTINGUISHED FLYING CROSS (D.F.C.) With Bars. (Instituted 1918.)

| Rank.                          | Bars.  | No.               |
|--------------------------------|--------|-------------------|
| Major<br>Captain<br>Lieutenant | 1<br>3 | 1<br>. 18<br>. 20 |
| Total                          | 4      | 39                |